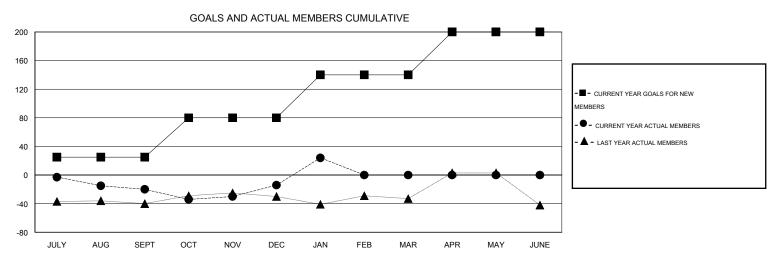

| Members               |                    |                       |                              |                             |  |  |  |  |  |  |
|-----------------------|--------------------|-----------------------|------------------------------|-----------------------------|--|--|--|--|--|--|
| RESULTS FOR 2013-2014 |                    |                       |                              |                             |  |  |  |  |  |  |
| QUARTER               | NEW MEMBER<br>GOAL | ACTUAL NEW<br>MEMBERS | ACTUAL<br>DROPPED<br>MEMBERS | ACTUAL NET<br>GAIN/<br>LOSS |  |  |  |  |  |  |
| JULY/AUG/SEPT         | 25                 | 49                    | 69                           | -20                         |  |  |  |  |  |  |
| OCT/NOV/DEC           | 55                 | 64                    | 58                           | 6                           |  |  |  |  |  |  |
| JAN/FEB/MAR           | 60                 | 58                    | 20                           | 38                          |  |  |  |  |  |  |
| APR/MAY/JUNE          | 60                 | 0                     | 0                            | 0                           |  |  |  |  |  |  |