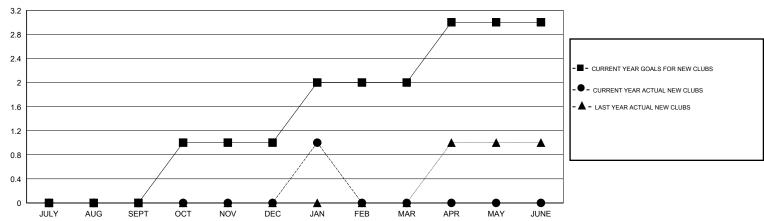

## MONTHLY MEMBERSHIP PROGRESS REPORT

District 46

Results as of: 2/17/2014 11:17:44AM

GMT: DANA BIGGS LOCATION NEVADA GMT CA 1

| OWIT. DIRECT                                                |                  | ECO/(TION TELL TIES |                            |                             |  |  |  |  |  |
|-------------------------------------------------------------|------------------|---------------------|----------------------------|-----------------------------|--|--|--|--|--|
| Clubs                                                       |                  |                     |                            |                             |  |  |  |  |  |
| RESULTS FOR 2013-2014                                       |                  |                     |                            |                             |  |  |  |  |  |
| QUARTER                                                     | NEW CLUB<br>GOAL | ACTUAL NEW<br>CLUBS | ACTUAL<br>DROPPED<br>CLUBS | ACTUAL NET<br>GAIN/<br>LOSS |  |  |  |  |  |
| JULY/AUG/SEPT<br>OCT/NOV/DEC<br>JAN/FEB/MAR<br>APR/MAY/JUNE | 0<br>1<br>1<br>1 | 0<br>0<br>1<br>0    | 0<br>0<br>0                | 0<br>0<br>1<br>0            |  |  |  |  |  |

## GOALS AND ACTUAL NEW CLUBS CUMULATIVE

| DROPPED CLUBS: 0  DROPPED MEMBERS |                |                                       |                                       | NTION<br>801 (61.24%)<br>507 (38.76%) |            |
|-----------------------------------|----------------|---------------------------------------|---------------------------------------|---------------------------------------|------------|
| DECEASED CLUB CANCELLED OTHER     | 16<br>0<br>131 | CLICK HERE FOR HEALTH ASSESSMENT DATA | FAMILY UNIT MEMBERS HEAD OF HOUSEHOLD |                                       | 314<br>153 |
| TOTAL                             | 147            |                                       | NON-HEAD OF HOUSEHOL                  | .D                                    | 161        |